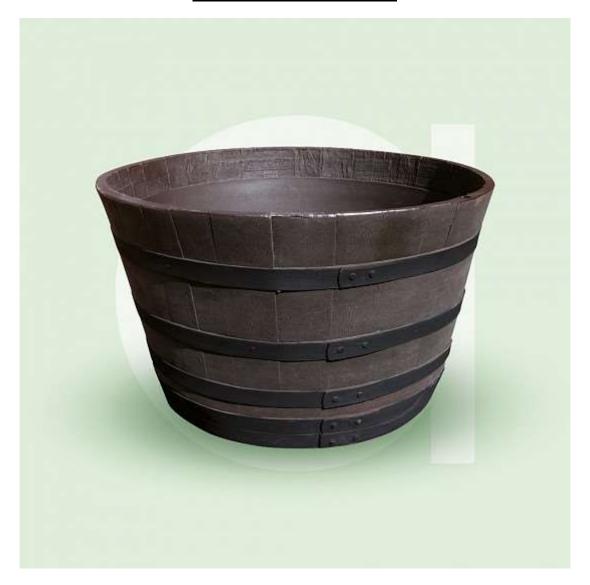

## **Planter options**

Self-Watering Barrel Planter (BRL-1P)

Cost £196 Each

Size 860mm Diameter

Supplier Amberol

350L compost

Metre Square Planter (MSP-0P)

Cost £323