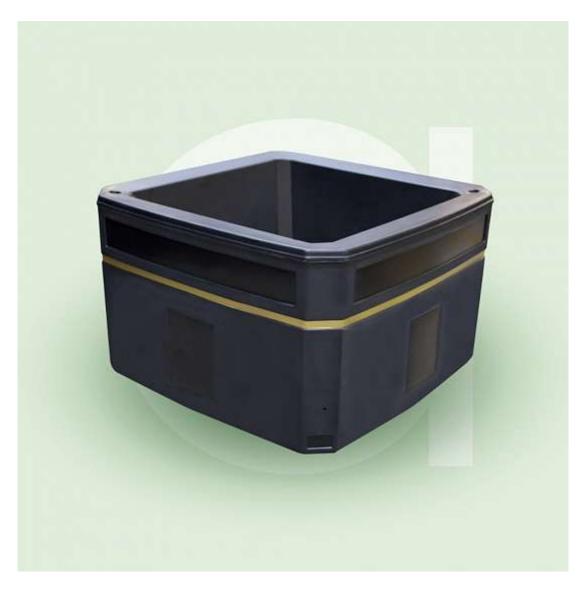

## Benefits

- · Hard wearing and hard working
- · Robust construction for long life
- Soft Edge these smooth edges allow flowers to flow over
- Rain Groove to prevent water staining
- Forklift runners for easy transport

Size (mm): 1000 x 1000 x 770 (LWH) Capacity: 175l water, 225l compost

Available in all our colours. See page 4.

Self-Watering Scenic Square Planter with Gold Trim (Black) - £274.70 each (Based on 1-9 Units)