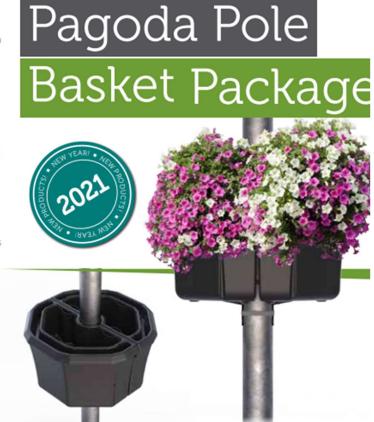

Secure Delivery on Tail Lift Wagon - £50.00 Per Pallet (2 x Planter Per Pallet)

Everything you need for creating stunning floral displays for any pole or lamppost up to a 110mm max diameter. Easily installed the Pagoda Pole Basket Package provides a high impact display while offering security and stability. With all the great features you would expect from the Pagoda range, our Pole Basket is designed to be an extremely hardwearing, cost effective and low maintenance planting solution.

The Pagoda Pole Basket comes with our popular self-watering capillary matting and features an easy fill watering channel for fuss-free maintenance. The smooth edges allow plants to flow over easily, and its UV stable and highly durable construction mean it will look great season after season.

Our Easy Drain feature allows the reservoirs to be emptied while still in situ, making removal and transportation significantly less labour intensive – and less risky. Our Self Watering Liners mean installing and removing planting is also simple and hassle free.

## Included in the Pagoda Pole Basket Package:

- 2 x Pagoda Pole Basket Half Units
- 2 x Self-Watering Removable Liners
- 2 x Steel Fixing Brackets

\*All measurements per Half Basket

Self-Watering Pagoda Pole Basket Package (Black) - £107.39 each (Based on 1-9 Units)