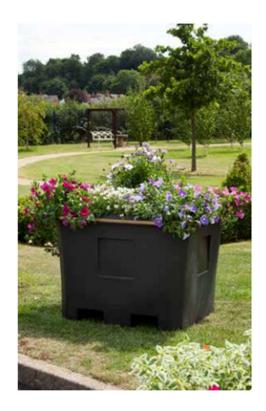

Secure Delivery on Tail Lift Wagon - £50.00 Per Pallet (2 x Planter Per Pallet)

Everything you need for creating stunning floral displays for any pole or lamppost up to a 110mm max diameter. Easily installed the Pagoda Pole Basket Package provides a high impact display while offering security and stability. With all the great features you would expect from the Pagoda range, our Pole Basket is designed to be an extremely hardwearing, cost effective and low maintenance planting solution.

The Pagoda Pole Basket comes with our popular self-watering capillary matting and features an easy fill watering channel for fuss-free maintenance. The smooth edges allow plants to flow over easily, and its UV stable and highly durable construction mean it will look great season after season.

Our Easy Drain feature allows the reservoirs to be emptied while still in situ, making removal and transportation significantly less labour intensive – and less risky. Our Self Watering Liners mean installing and removing planting is also simple and hassle free.